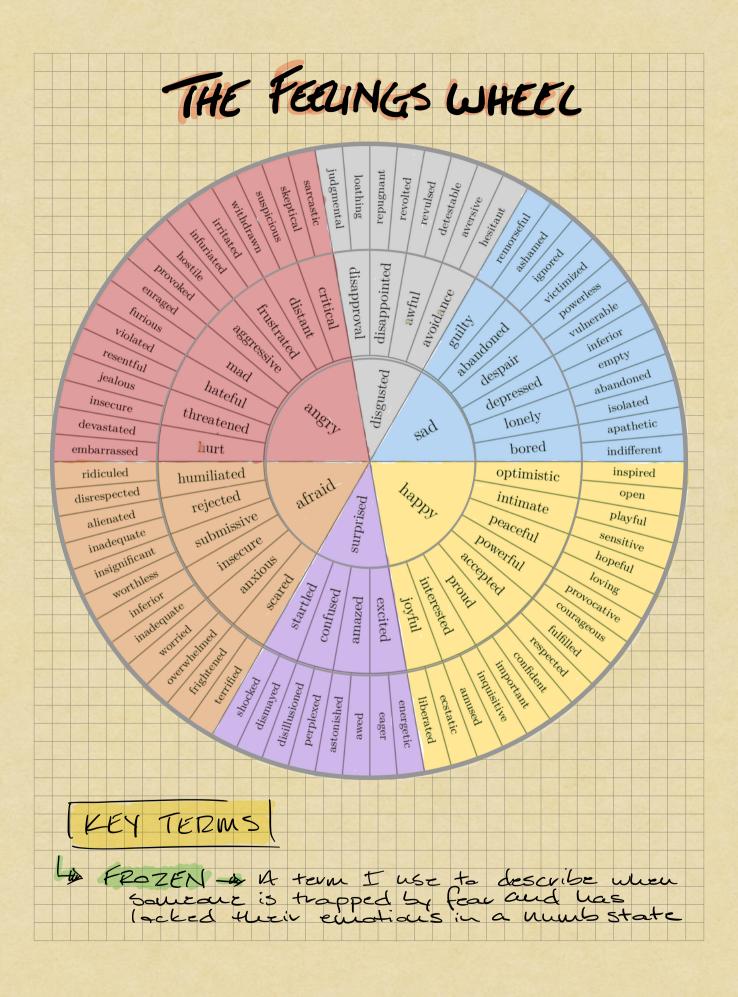

la UNALAREE - This person is being driven by their emotions, but has not taken the time to identify these drivers. La Often, this lack of identification is due to the fact that they HAVE Not been tanget a healthy scope of emptional options. LOCATE - This is a process of spending time with this wheel to determine what's happening at an internal level. La Many times, we will jump to a "pet emption" we after use as a distraction, a cover, for unats really going on. OPTIMAL USE × At a specific time cach day, locate where you are an the uncel and communicate it to someone. \* Over time, lack for patterns of certain feelings showing up in tandem with Certain circumstances. Example one: I after feel larchy before acting out Sexually La Example Two: I often feel optimistic after speeding time cent dance